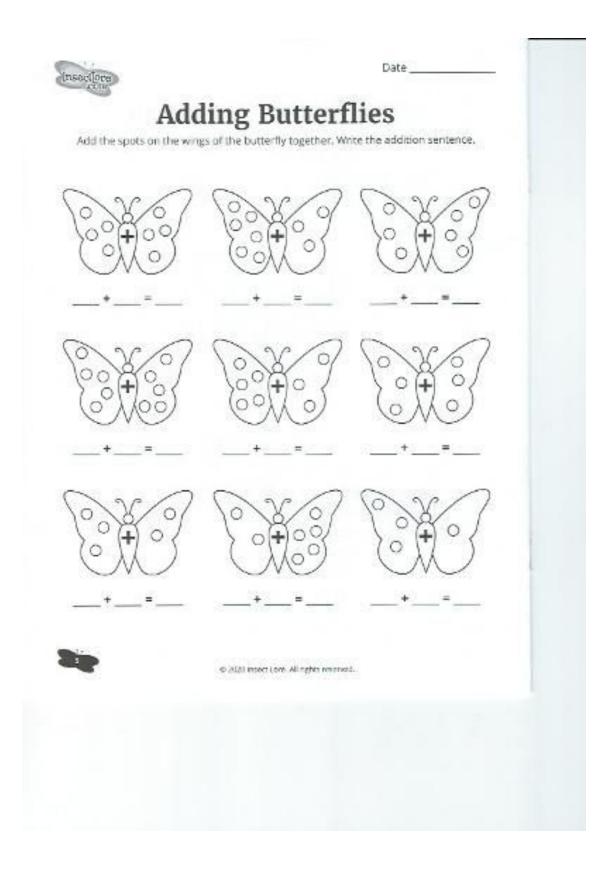

LEASED?

**\*USE YOUR IMAGINATION\*** 



BUTTERFLY RELEASE

Transformation 6/15/20

## Words of the day \*Symmetry and \*Lepidopterist

### **FIELD TRIP**

A Day With a Butterfly Expert Butterfly World KidVision Pre-K

#### \*Lepidopterist is someone who studies butterflies



### Click Here to find out more about butterflies https://www.youtube.com/watch?v=0uDJG\_CVILA

## Learn About Butterflies Butterfly World Field Trip

#### **Symmetry**

both sides of something are balanced in size, form, or arrangement.

\*Each side of a butterfly is exactly the same



### Click here to learn more https://www.youtube.com/watch?v=pV-XeI1H8rk







### Connect the Dots Connect the dots 1 through 12, then color your new drawing: •4 •4 •4 •4 •4 •4 •4 •4 •4 •5 •5 •6 •6 •6

BAREAL ALERANCE

Date.

10



Scavenger Hunt Look for these butterflies when you are walking outside