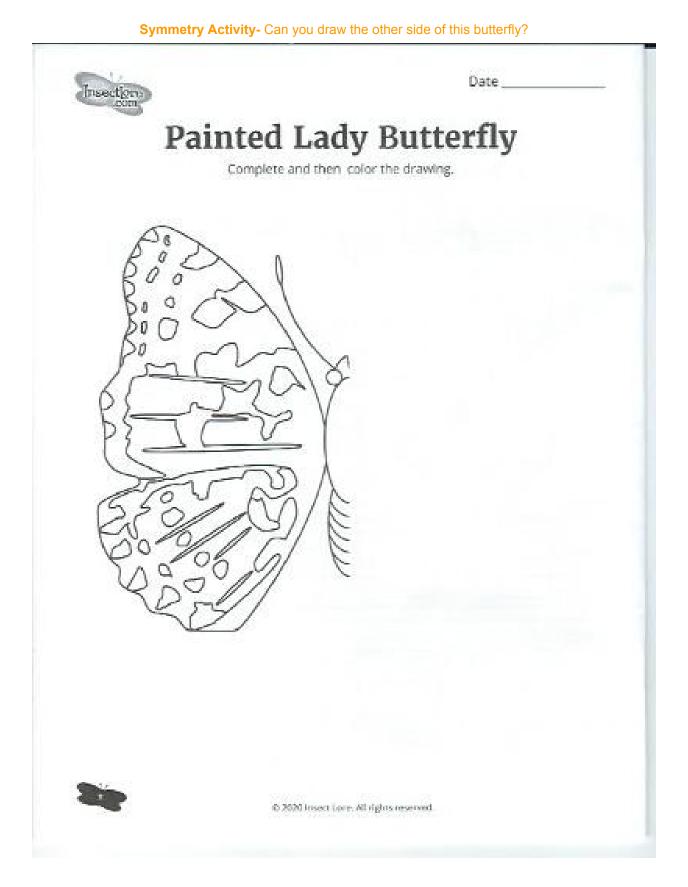

#### **Symmetry**

both sides of something are balanced in size, form, or arrangement.

\*Each side of a butterfly is exactly the same