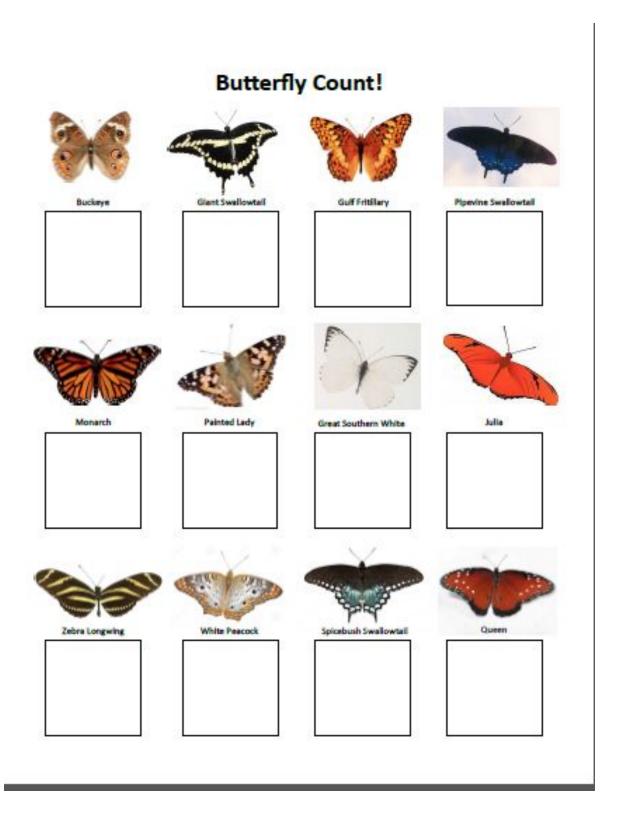

### Connect the Dots Connect the dots 1 through 12, then color your new drawing: •4 •4 •4 •4 •4 •4 •4 •4 •4 •5 •5 •6 •6 •6

BAREAL ALERANCE

Date.

10

Scavenger Hunt Look for these butterflies when you are walking outside