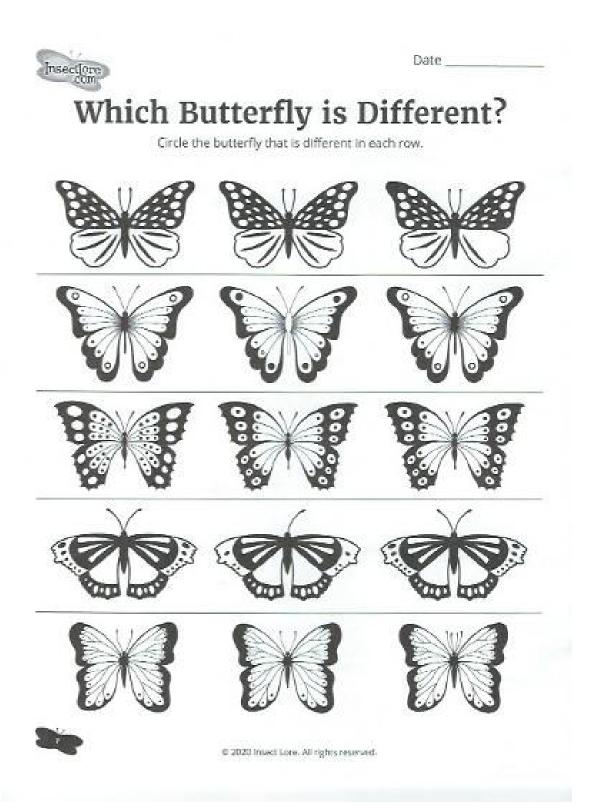

# WHERE DO YOU THINK THE BUTTERFLIES WENT AFTER THEY WERE RELEASED?

**\*USE YOUR IMAGINATION\*** 



BUTTERFLY RELEASE

Transformation 6/15/20

## Words of the day \*Symmetry and \*Lepidopterist

### **FIELD TRIP**

A Day With a Butterfly Expert Butterfly World KidVision Pre-K

#### \*Lepidopterist is someone who studies butterflies



### Click Here to find out more about butterflies https://www.youtube.com/watch?v=0uDJG\_CVILA

## Learn About Butterflies Butterfly World Field Trip

#### **Symmetry**

both sides of something are balanced in size, form, or arrangement.

\*Each side of a butterfly is exactly the same



### Click here to learn more https://www.youtube.com/watch?v=pV-XeI1H8rk







### Connect the Dots Connect the dots 1 through 12, then color your new drawing: •4 •4 •4 •4 •4 •4 •4 •4 •4 •5 •5 •6 •6 •6

BAREAL ALERANCE

Date.

10



Scavenger Hunt Look for these butterflies when you are walking outside