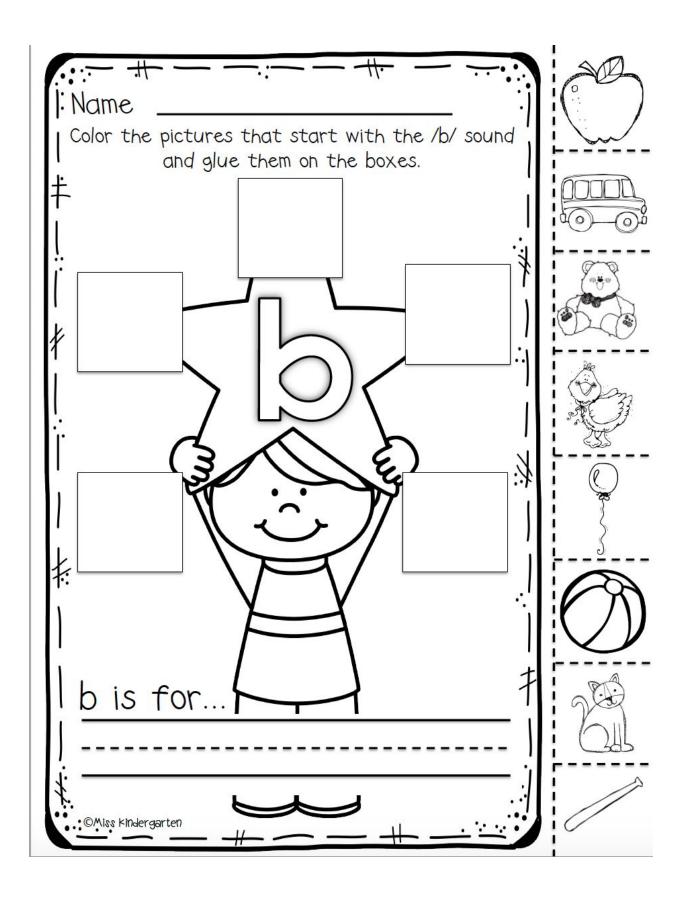

## Name: SHAPES Name and trace each shape, then write the number of sides. triangle circle square sides sides sides diamond rectangle pentagon sides sides sides oval hexagon sides sides

| Name:                  |              |              |            |  |  |  |
|------------------------|--------------|--------------|------------|--|--|--|
| BEGINNING SOUNDS       |              |              |            |  |  |  |
| Color the beginning so | ound for ea  | ach picture. |            |  |  |  |
|                        | ( <b>b</b> ) |              | <b>e g</b> |  |  |  |
|                        | (m)<br>(n)   |              | (q)<br>(h) |  |  |  |
| (2) -{ }; }            | <b>x a</b>   |              | (d)<br>(z) |  |  |  |
|                        | (a) (b)      |              | (s)<br>(†) |  |  |  |