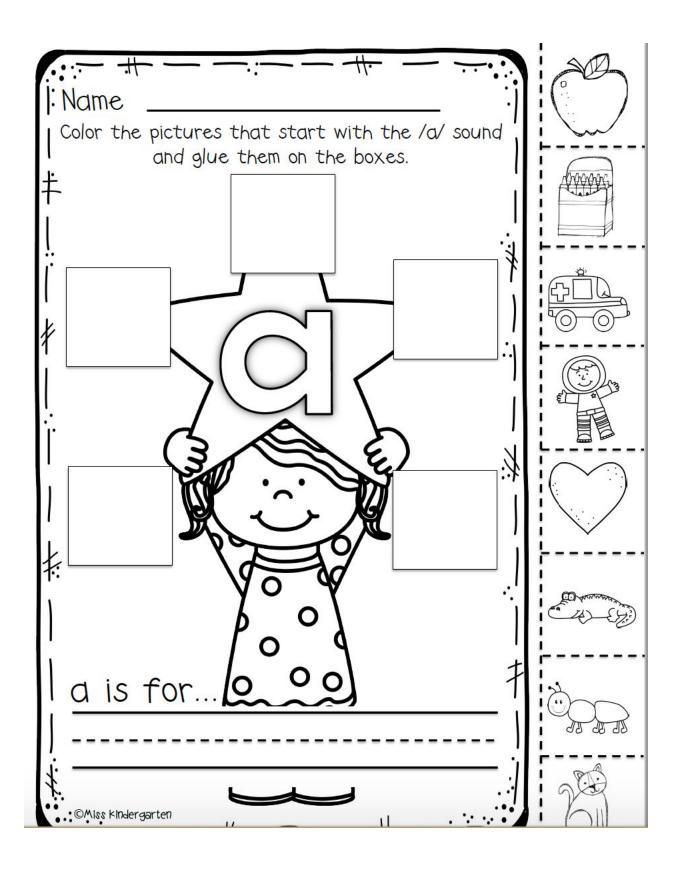

## Name: SHAPES Name and trace each shape, then write the number of sides. triangle circle square sides sides sides diamond rectangle pentagon sides sides sides oval hexagon sides sides

| Name:                  |              |              |            |  |  |  |
|------------------------|--------------|--------------|------------|--|--|--|
| BEGINNING SOUNDS       |              |              |            |  |  |  |
| Color the beginning so | ound for ea  | ach picture. |            |  |  |  |
|                        | ( <b>b</b> ) |              | <b>e g</b> |  |  |  |
|                        | (m)<br>(n)   |              | (q)<br>(h) |  |  |  |
| (2) -{ }; }            | <b>x a</b>   |              | (d)<br>(z) |  |  |  |
|                        | (a) (b)      |              | (s)<br>(†) |  |  |  |