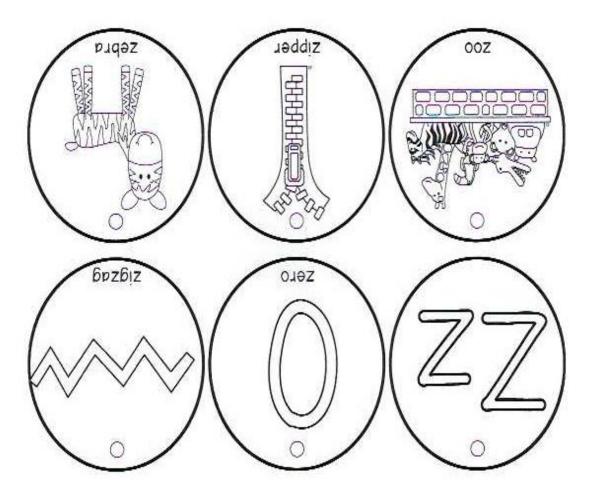

Write the letter y under the pictures that begin with 'y'.

**Funtastic** 

Name: \_\_\_\_\_

Write the letter z under the pictures that begin with 'z'.