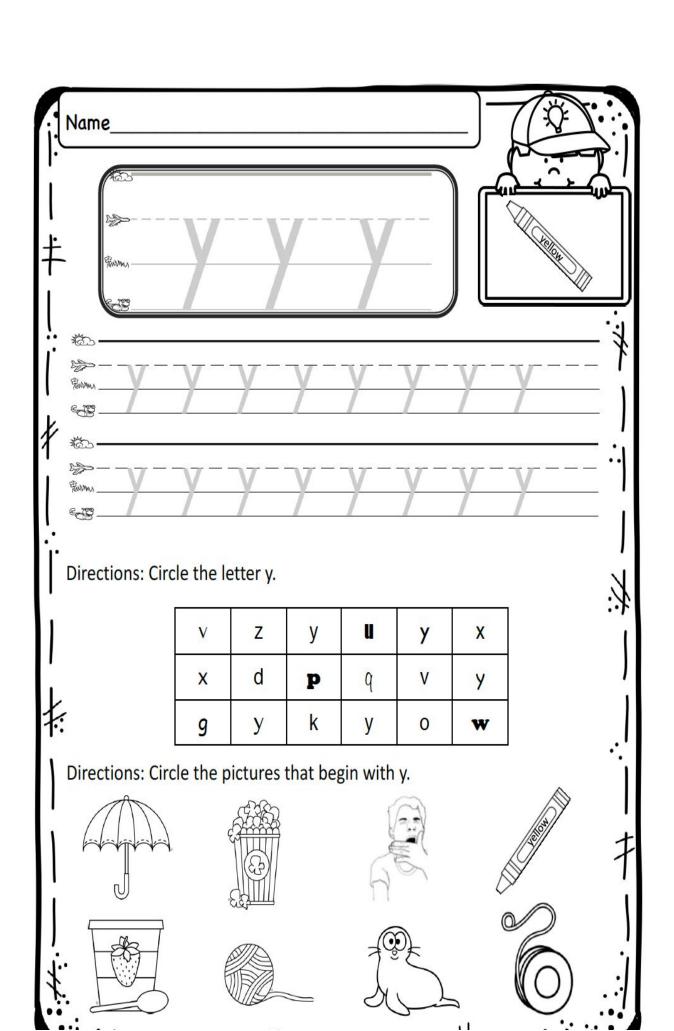

Write the letter y under the pictures that begin with 'y'.

**Funtastic** 

Name: \_\_\_\_\_

Write the letter z under the pictures that begin with 'z'.

## Funtastic

**BOOK** 

Name: \_\_\_\_\_

| S | Z            | ٨ | S | S | Z |
|---|--------------|---|---|---|---|
| Ζ | Z            | X | Z | X | M |
|   | $\downarrow$ |   |   |   |   |

Zincle the letters Z and z.