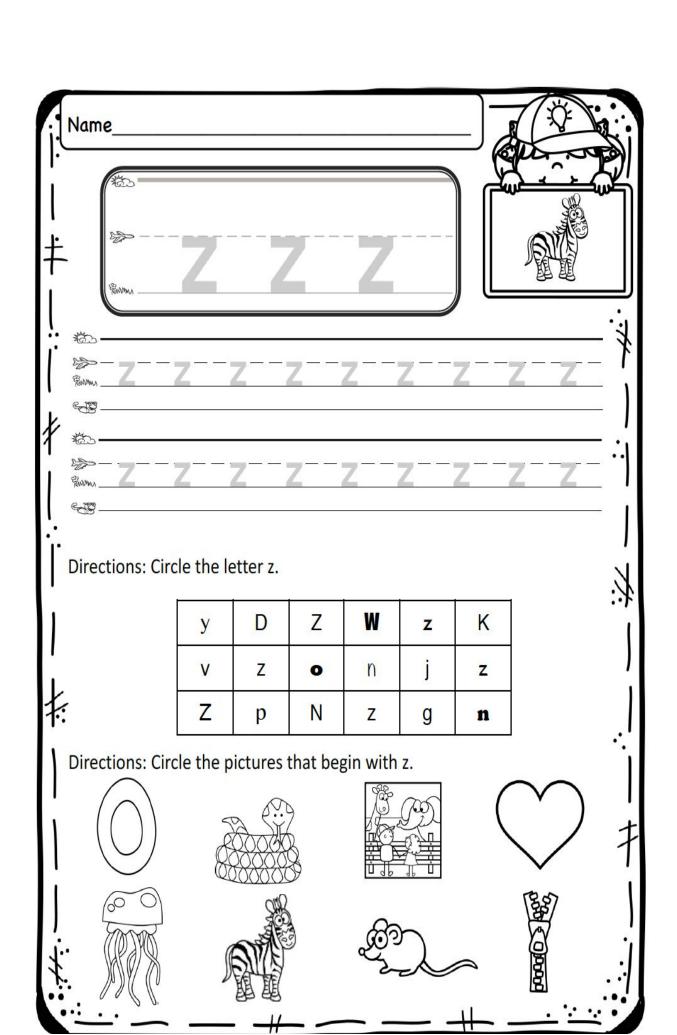

## Funtastic

**BOOK** 

Name: \_\_\_\_\_

| S | Z            | ٨ | S | S | Z |
|---|--------------|---|---|---|---|
| Ζ | Z            | X | Z | X | M |
|   | $\downarrow$ |   |   |   |   |

Zincle the letters Z and z.

ZZ

| Name_     |                     |              |              |              |    | _   |
|-----------|---------------------|--------------|--------------|--------------|----|-----|
| 5         | 3                   |              |              |              |    |     |
| }         |                     |              |              |              |    |     |
|           | writing the letters | S.           |              |              | J. | my. |
|           | X X X               | X            | X            | XX           |    |     |
|           | <u> </u>            | <u>- y</u>   |              | <u>y</u> _ y |    |     |
| Cut and p | paste the picture   | to match the | e first sour | nd.          |    |     |
|           | 8                   |              |              | THE          | R  |     |
|           |                     |              |              |              |    |     |