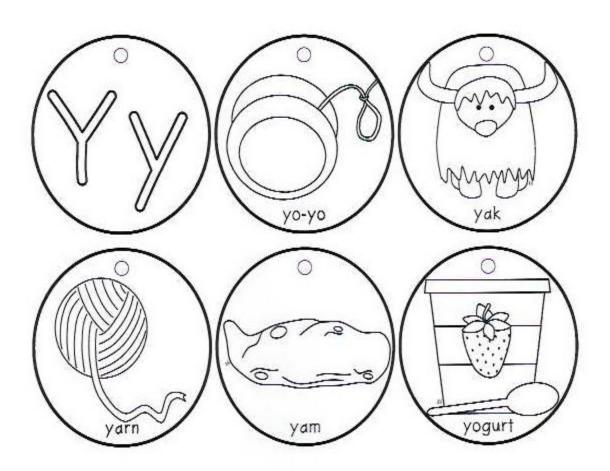

Write the letter y under the pictures that begin with 'y'.

**Funtastic** 

Name: \_\_\_\_\_

Write the letter z under the pictures that begin with 'z'.