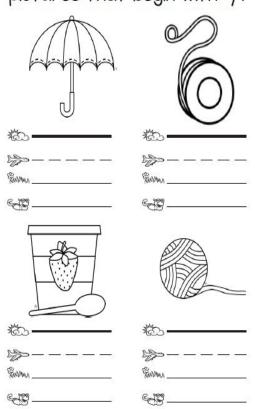

Write the letter y under the pictures that begin with 'y'.

**Funtastic** 

Name: \_\_\_\_\_

Write the letter z under the pictures that begin with 'z'.