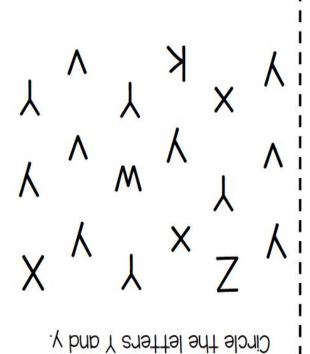

## Funtastic

**BOOK** 

Name: \_\_\_\_\_

| S | Z            | ٨ | S | S | Z |
|---|--------------|---|---|---|---|
| Ζ | Z            | X | Z | X | M |
|   | $\downarrow$ |   |   |   |   |

Zincle the letters Z and z.