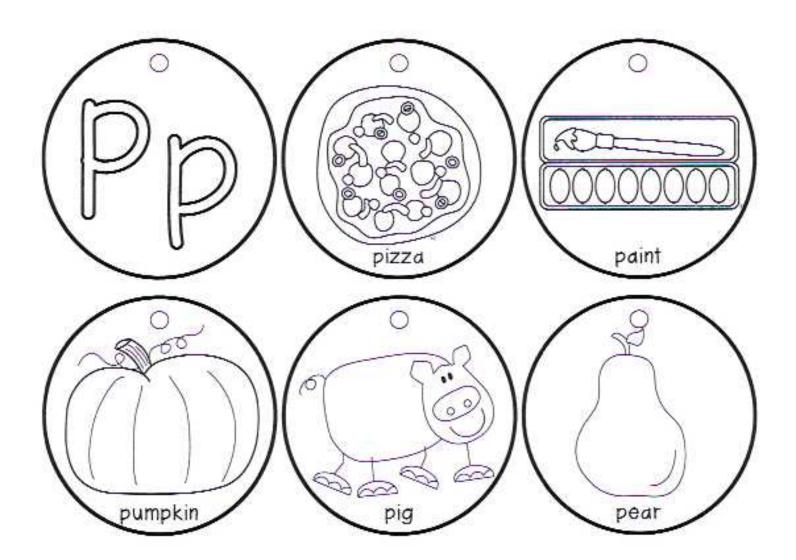

## Do You Know?





What shapes are the rabbits?



What part of the body does each one cover?

| Name_ |                          | <br> | <br>    |                                         | _ |
|-------|--------------------------|------|---------|-----------------------------------------|---|
| ĵ     | J                        |      |         |                                         |   |
| M     | $\widetilde{\mathbb{N}}$ |      |         |                                         |   |
|       | writing the              |      |         |                                         |   |
|       |                          |      | <u></u> | \$\\\\\\\\\\\\\\\\\\\\\\\\\\\\\\\\\\\\\ |   |





Can you name the season?









What is each tool used for?









Name the numbers.